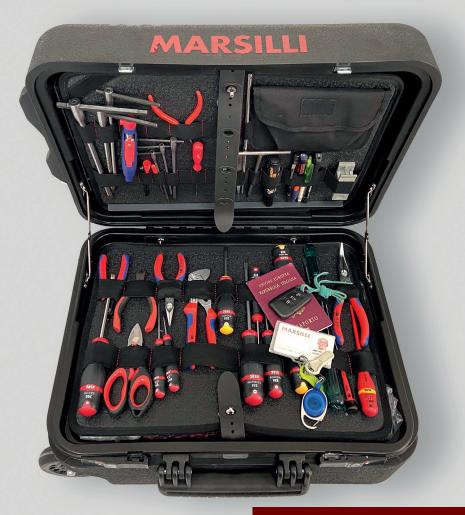

## **ALL THE BENEFITS**

- Planning of maintenance visits in line with your requirements in order to minimise production stoppages. We will remind you of the visit with plenty of advance notice.
- Complete diagnosis of the operational status of the system and, if possible, restoration of the original productivity.
- Analysis of the parts subject to wear and tear and the critical spare parts which we suggest you to have to hand on site.
- Maximum transparency of the activities carried out during the maintenance, complete and immediate summary reporting.
- All travel costs relating to Marsilli personnel are included.
- Access to advantageous discounts and priority callouts.