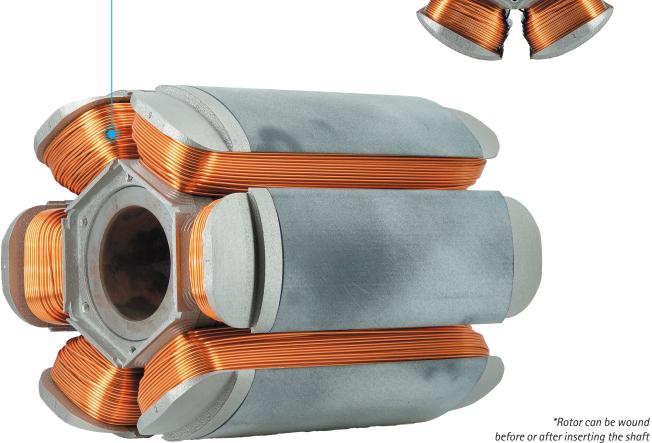

# Dedicated advanced Needle Winding machine

Marsilli, based on his experience of needle winding processes, developed a dedicated needle winding machine model.

#### Main characteristics

Advanced algorithms to manage the perfect layering Special devices to ensure the correct wire position Integrated wire stripping (if needed) Scrapples features (if needed) Active advanced technology to minimize wire stress and damaging High flexibility on different product variants Minimized tool complexity