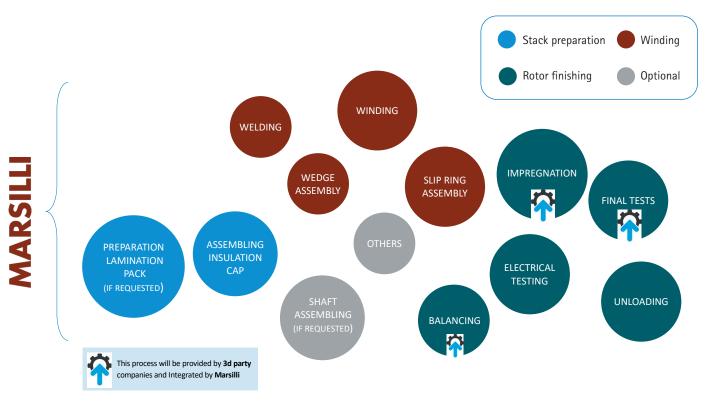

### Solution provider for EESM rotor production

Thanks to its Automation Expertise, Marsilli has been asked by the market to deliver the **complete process**. Besided the winding line, additional process steps can be supplied and arranged as per the specific Customer process flow.