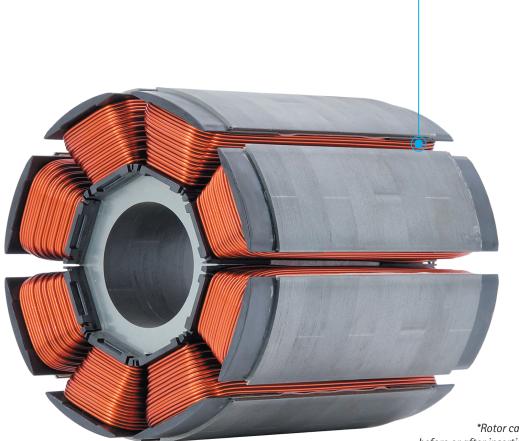

# Innovative linear In-Slot Winding

#### Main characteristics

A specific winding technology when narrow opening slot is present Higher number of turns Integrated wire stripping (if needed) Higher winding speed

\*Rotor can be wound before or after inserting the shaft