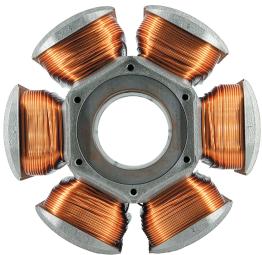

# Dedicated advanced Needle Winding machine

Marsilli, based on his experience of needle winding processes, developed a dedicated needle winding machine model.

#### Main characteristics

Advanced algorithms to manage the perfect layering Special devices to ensure the correct wire position Integrated wire stripping (if needed) Scrapples features (if needed) Active advanced technology to minimize wire stress and damaging High flexibility on different product variants Minimized tool complexity