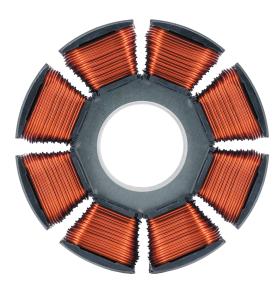

# Innovative linear In-Slot Winding

#### Main characteristics

A specific winding technology when narrow opening slot is present Higher number of turns Integrated wire stripping (if needed) Higher winding speed

\*Rotor can be wound before or after inserting the shaft